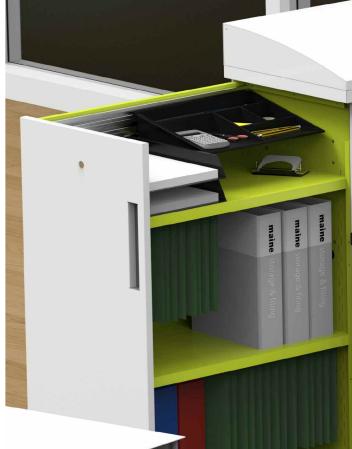

# Pedestals & Mobile units

Pedestals can be specified to hold stationary, binders and hanging files. Alternatively they can store personal effects.

Adding a seat cushion on the unit creates additional seating.

#### Accessories

All units can be fitted with tool rails for a variety of file sizes. Pen trays and A4 paper trays can be specified if required.