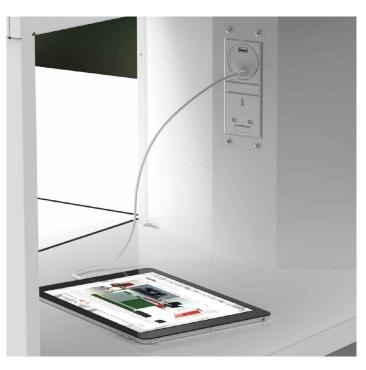

# Charging points

Charging points can be placed at convenient specified intervals within any unit, including USB and 3-pin sockets to facilitate charging during the working day.