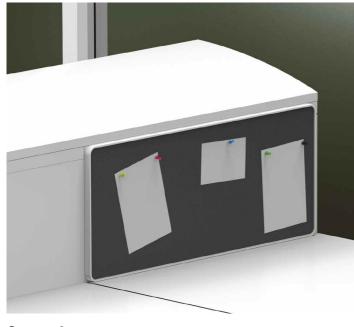

#### **Custom features**

Custom features such as pin boards, white boards and tool rails can be incorporated into the design to organise work areas.

Worktops can be classically flat topped, sloped or domed. To co-ordinate with the workspace, different designer surfaces such as wood or glass can be fixed on to the units.