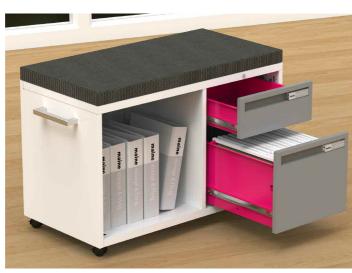

# Pedestals & Mobile units

Pedestals can be specified to hold stationary, binders and hanging files. Alternatively they can store personal effects.

Adding a seat cushion on the unit creates additional seating.