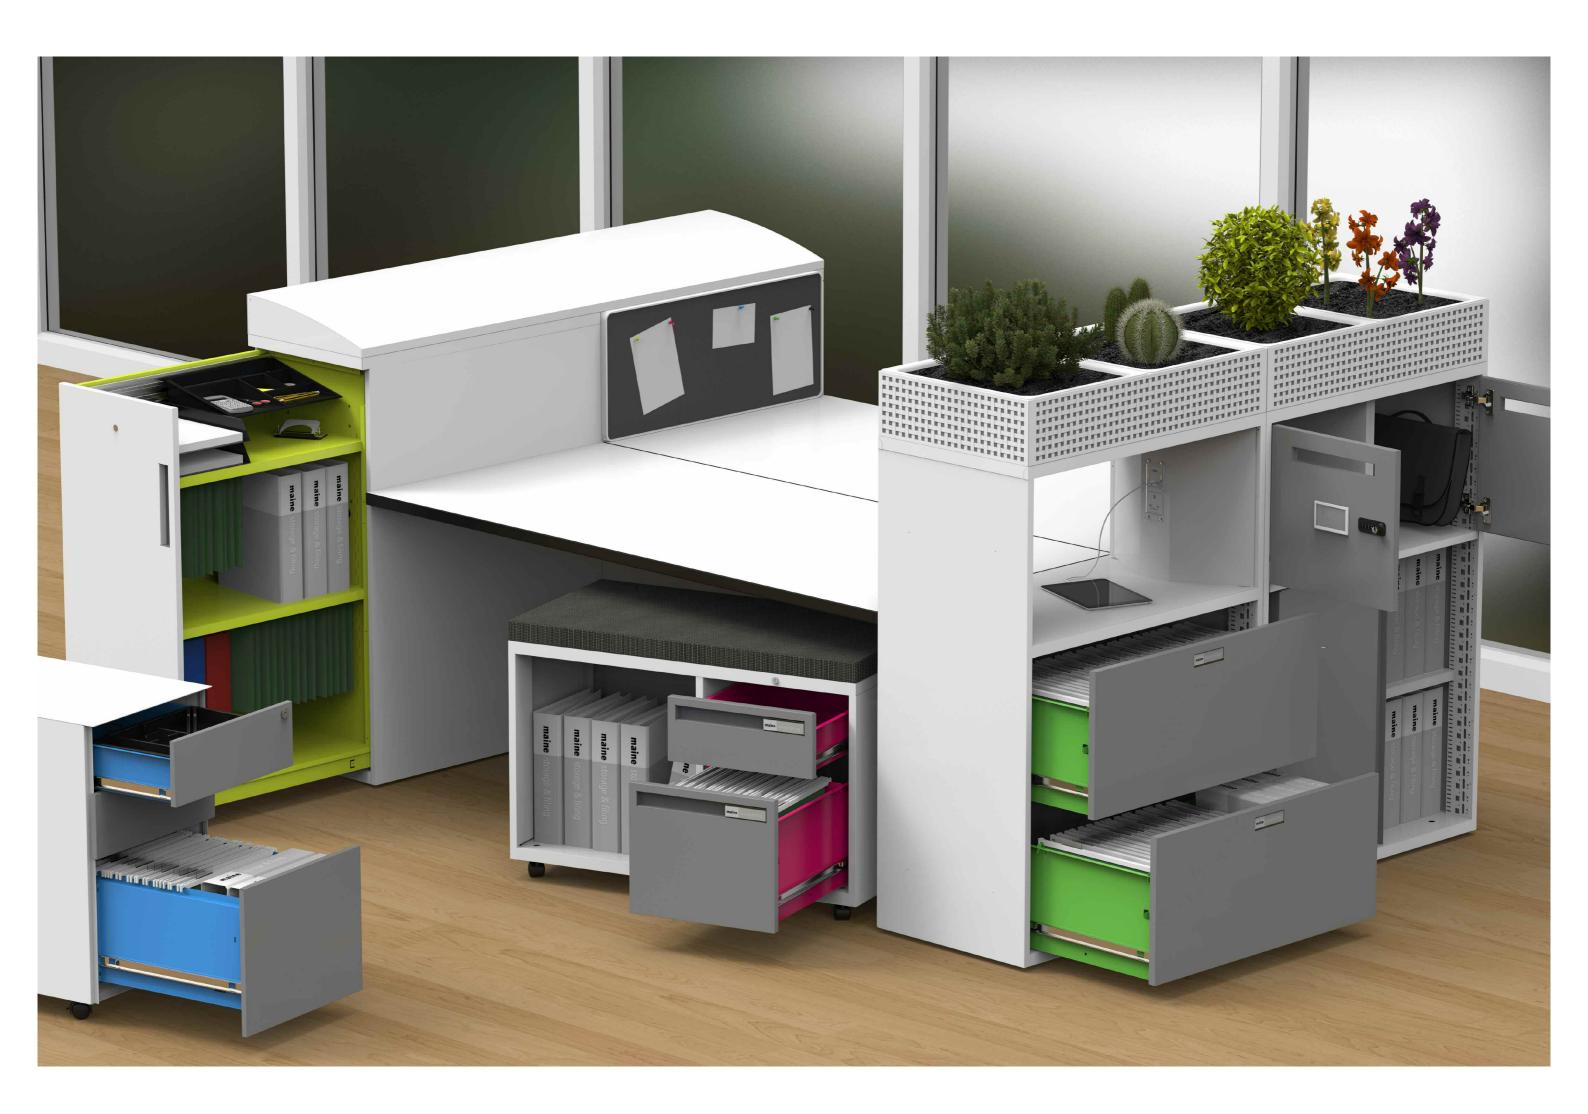

# Pedestals & Mobile units

Pedestals can be specified to hold stationary, binders and hanging files. Alternatively they can store personal effects.

Adding a seat cushion on the unit creates additional seating.

#### Accessories

All units can be fitted with tool rails for a variety of file sizes. Pen trays and A4 paper trays can be specified if required.

## Sliding doors

Sliding doors for ease of use, can be specified in either matching coated steel or coloured Perspex to suit your office colour scheme.

Perforated fronts incorporating sound deadening foam are also available.

## **Planters**

Introducing plants into the work environment is beneficial for health and wellbeing. Plants help to improve the working environment by filtering and circulating air. Rather than ad-hoc plant pots, planters divide the workspace in an attractive and organised manner.

### Lockers

Lockers can be incorporated into unit storage design to accommodate valuable items and secure files. Post slots can be added to the doors to allow for items to be easily deposited. Various mechanical and digital locks can be fitted.

# Charging points

Charging points can be placed at convenient specified intervals within any unit, including USB and 3-pin sockets to facilitate charging during the working day.