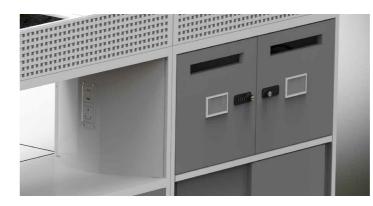

### Lockers

Lockers can be incorporated into unit storage design to accommodate valuable items and secure files. Post slots can be added to the doors to allow for items to be easily deposited. Various mechanical and digital locks can be fitted.