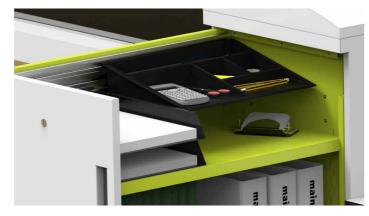

#### Accessories

All units can be fitted with tool rails for a variety of file sizes. Pen trays and A4 paper trays can be specified if required.