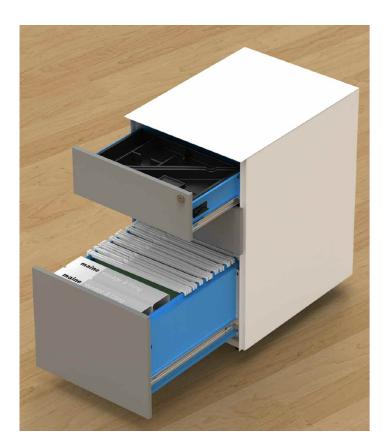

# Pedestals & Mobile units

Pedestals can be specified to hold stationary, binders and hanging files. Alternatively they can store personal effects.

Adding a seat cushion on the unit creates additional seating.

#### Accessories

All units can be fitted with tool rails for a variety of file sizes. Pen trays and A4 paper trays can be specified if required.