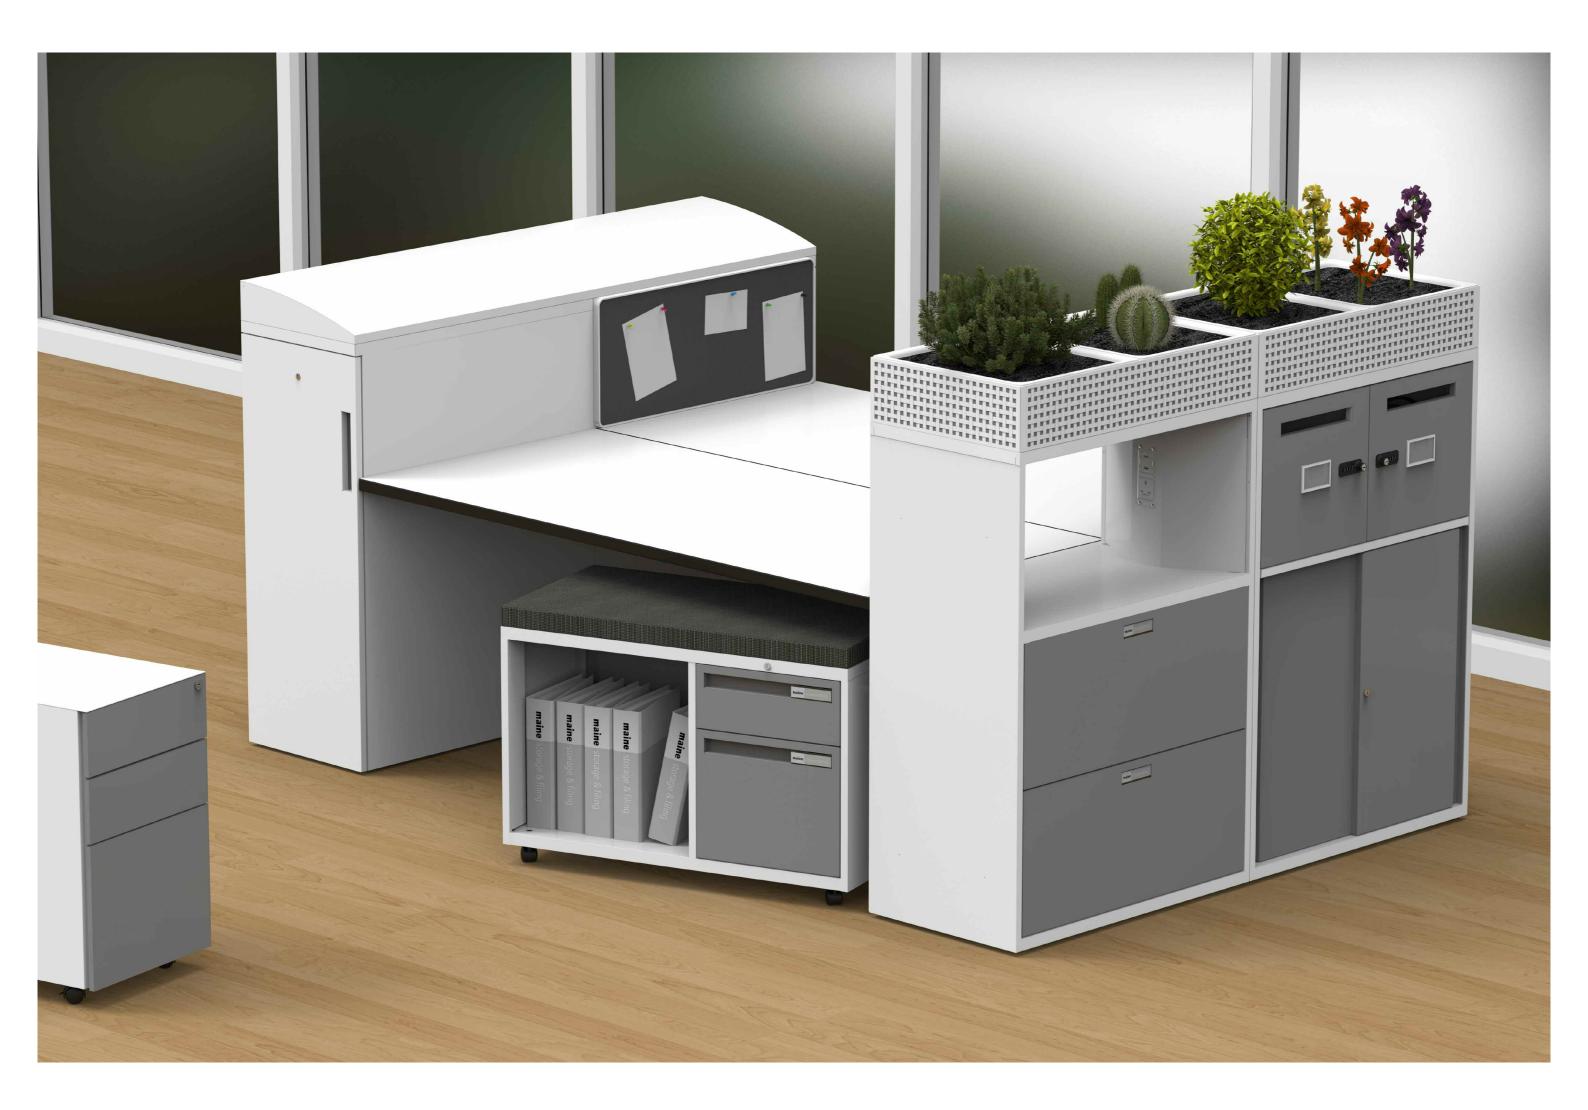

# Pedestals & Mobile units

Pedestals can be specified to hold stationary, binders and hanging files. Alternatively they can store personal effects.

Adding a seat cushion on the unit creates additional seating.

## **Planters**

Introducing plants into the work environment is beneficial for health and wellbeing. Plants help to improve the working environment by filtering and circulating air. Rather than ad-hoc plant pots, planters divide the workspace in an attractive and organised manner.

Planters can be plain or with weave pattern. Coloured panels add a natural dimension which is aesthetically pleasing.

### Lockers

Lockers can be incorporated into unit storage design to accommodate valuable items and secure files. Post slots can be added to the doors to allow for items to be easily deposited. Various mechanical and digital locks can be fitted.

# Charging points

Charging points can be placed at convenient specified intervals within any unit, including USB and 3-pin sockets to facilitate charging during the working day.

## Towers

Maine towers can be desk or screen height. This provides a secure efficient and stylish extension to the work surface. Internal configurations can be tailored to specific requirements