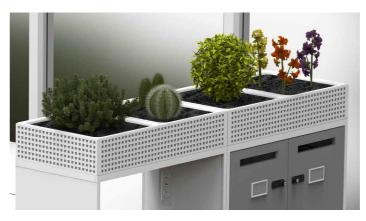

## **Planters**

Introducing plants into the work environment is beneficial for health and wellbeing. Plants help to improve the working environment by filtering and circulating air. Rather than ad-hoc plant pots, planters divide the workspace in an attractive and organised manner.

Planters can be plain or with weave pattern. Coloured panels add a natural dimension which is aesthetically pleasing.