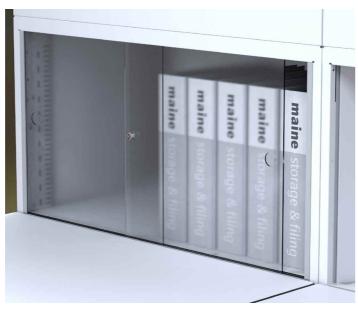

## Sliding doors

Sliding doors for ease of use, can be specified in either matching coated steel or coloured Perspex to suit your office colour scheme.

Perforated fronts incorporating sound deadening foam are also available.