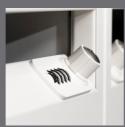

## Allocation of personal storage

A locker can be made available for each member of staff.
Alternatively electronic locking solutions can be used to reduce the amount of storage needed, with users being able to identify a locker, should one be required.

\*images courtesy of Gantner Technologies

Electronic Lock technology allows easy allocation of personal storage space, when required, reducing inventory and space.

## Security

Keys are a simple form of security for allocated personal space, but loss of keys and access by FM staff can prove a burden. Electronic solutions, whilst having a higher outlay, are a much better long term solution in terms ease of allocation, control of use, and overall storage management.