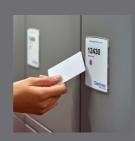

## Security

Keys are a simple form of security for allocated personal space, but loss of keys and access by FM staff can prove a burden. Electronic solutions, whilst having a higher outlay, are a much better long term solution in terms ease of allocation, control of use, and overall storage management.

### Identification

For both permanent and allocated storage, identification is important to ensure both users and FM staff. Labelling by number disc, business card holder or other simple identification, can greatly assist in management and clear identification.