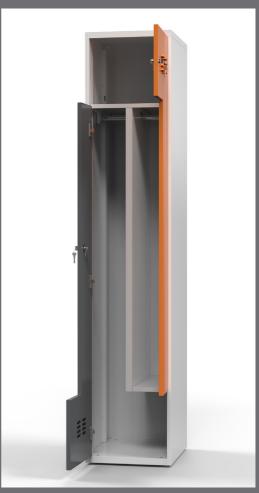

## Z lockers

The perfect solution for a changing room, or shower room. Z Lockers combine the convenience of a standard full height locker with the ability to hang items of clothing, whilst maintaining cycle helmet space etc, maximising the quantity of lockers available in those more confined areas.