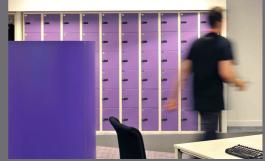

## Location / Proximity

Lockers can provide partitioning between work groups. Lower units may also lend themselves to transactional work surfaces.

#### **Aesthetics**

Lockers can be finished in neutral colours to blend in with the fabric of the building, or alternatively, vibrant corporate, or even retro finishes and styles, making a true feature of the furniture.