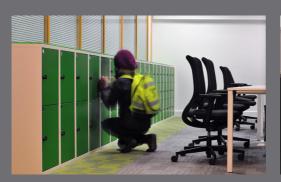

## Allocation of personal storage

A locker can be made available for each member of staff.
Alternatively electronic locking solutions can be used to reduce the amount of storage needed, with users being able to identify a locker, should one be required.

\*images courtesy of Gantner Technologies

Electronic Lock technology allows easy allocation of personal storage space, when required, reducing inventory and space.