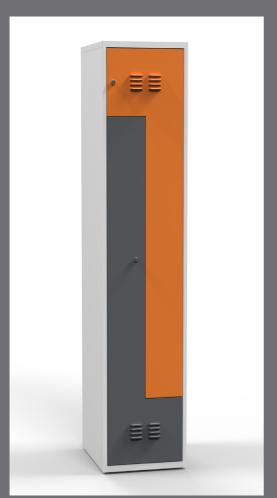

## Z lockers

The perfect solution for a changing room, or shower room. Z Lockers combine the convenience of a standard full height locker with the ability to hang items of clothing, whilst maintaining cycle helmet space etc, maximising the quantity of lockers available in those more confined areas.