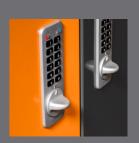

## Security

Keys are a simple form of security for allocated personal space, but loss of keys and access by FM staff can prove a burden. Electronic solutions, whilst having a higher outlay, are a much better long term solution in terms ease of allocation, control of use, and overall storage management.