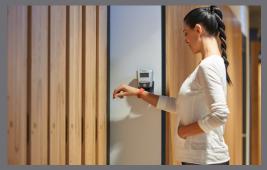

## Allocation of personal storage

A locker can be made available for each member of staff.
Alternatively electronic locking solutions can be used to reduce the amount of storage needed, with users being able to identify a locker, should one be required.

\*images courtesy of Gantner Technologies

Electronic Lock technology allows easy allocation of personal storage space, when required, reducing inventory and space.

## Security

Keys are a simple form of security for allocated personal space, but loss of keys and access by FM staff can prove a burden. Electronic solutions, whilst having a higher outlay, are a much better long term solution in terms ease of allocation, control of use, and overall storage management.