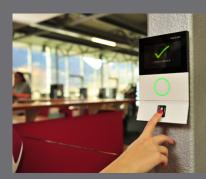

## Allocation of personal storage

A locker can be made available for each member of staff.
Alternatively electronic locking solutions can be used to reduce the amount of storage needed, with users being able to identify a locker, should one be required.

\*images courtesy of Gantner Technologies

Electronic Lock technology allows easy allocation of personal storage space, when required, reducing inventory and space.

## Security

Keys are a simple form of security for allocated personal space, but loss of keys and access by FM staff can prove a burden. Electronic solutions, whilst having a higher outlay, are a much better long term solution in terms ease of allocation, control of use, and overall storage management.