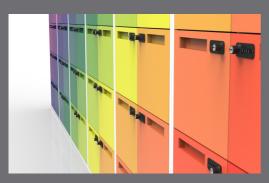

#### **Aesthetics**

Lockers can be finished in neutral colours to blend in with the fabric of the building, or alternatively, vibrant corporate, or even retro finishes and styles, making a true feature of the furniture.