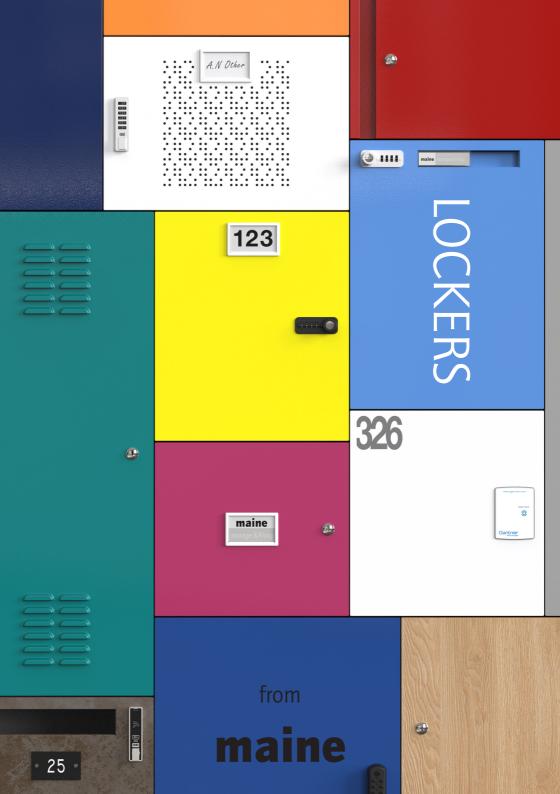

### Identification

For both permanent and allocated storage, identification is important to ensure both users and FM staff. Labelling by number disc, business card holder or other simple identification, can greatly assist in management and clear identification.

#### **Aesthetics**

Lockers can be finished in neutral colours to blend in with the fabric of the building, or alternatively, vibrant corporate, or even retro finishes and styles, making a true feature of the furniture.