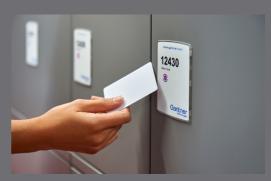

\*images courtesy of Gantner Technologies

Electronic Lock technology allows easy allocation of personal storage space, when required, reducing inventory and space.

## Security

Keys are a simple form of security for allocated personal space, but loss of keys and access by FM staff can prove a burden. Electronic solutions, whilst having a higher outlay, are a much better long term solution in terms ease of allocation, control of use, and overall storage management.