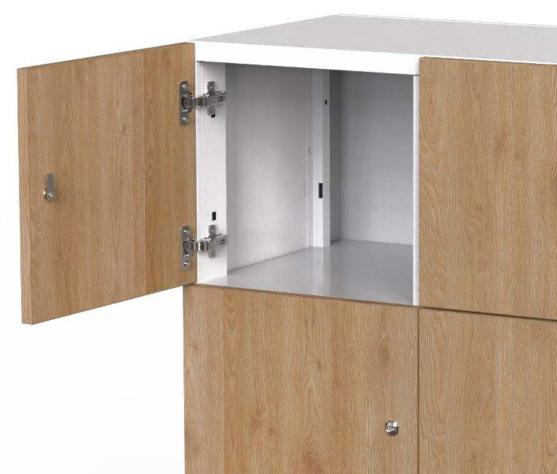

### maine lockers

Aside from choosing striking colours to change the look and feel of a space, Maine steel lockers can also be clad in a range of other materials including MFC.

Flexibility is at the heart of Maine's manufacturing process and so being able to offer as many options as possible is very important.

We have a selection of standard MFC finishes available but as with most of our products, we also can offer bespoke materials......