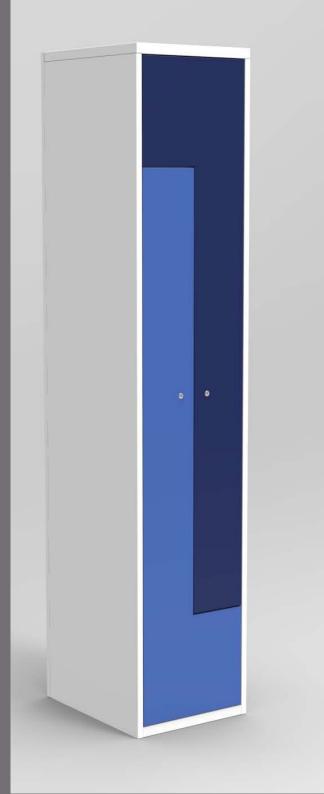

Maine lockers have the ability to offer all of those things as well as the important standard features such as name tags, key card locking and letterbox openings.

Colour can make or break the design of an interior space. Often the desire to keep crisp white lines and monochrome tones can mean a bright splash of colour is sometimes overlooked. At Maine we can offer any RAL colour on our lockers which means you can add that vibrance or brand reference without overpowering the aesthetic of the entire space.

### maine lockers

Aside from choosing striking colours to change the look and feel of a space, Maine steel lockers can also be clad in a range of other materials including MFC.

Flexibility is at the heart of Maine's manufacturing process and so being able to offer as many options as possible is very important.

### Standard Finishes

H3703 ST15 Natural Aida

H1869 ST9 Canadian Maple

H1582 ST15 Ellman

W1000 ST9 Premium White

U708 ST15 Light Grey