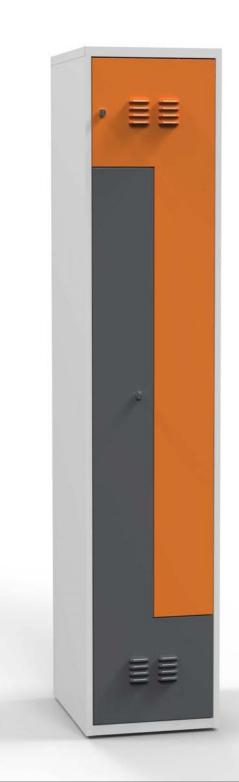

### zlockers

Z lockers are the perfect product for a busy coworking or hot desking office. They combine the convienience of a standard locker with the full height size needed to hang clothing.

Of course outside of the workplace, Z lockers are at home in the gym changing room.

As with all Maine storage, lockers and filing cabinets, you have a choice of any RAL colour on the doors and carcase and lots to choose from when it comes to security and door fronts, such as key code locking, coat rails and ventillation.

### zlockers

Standard Z Locker dimensions and details below. Each standard unit contains 2no Lockers.

Standard unit 400mmW x 500mmD x1984mmH

Coat Rail 400mmW

Blank Shelf 400mmW

Right Hand Hanger Size 1284mmH

Left Hand Hanger Size 1612mmH

Various locking options available on request. Other sizes available on request.

maine lockers