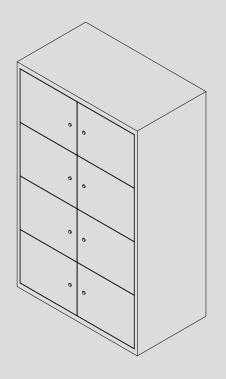

#### Colours Any RAL

Depth 457 mm

| 6 Person                   | 10 Person                  |
|----------------------------|----------------------------|
| Widths 800 / 900 / 1 000mm | Widths 800 / 900 / 1 000mm |
| Heights                    | Heights                    |
| 992mm<br>1085mm            | 992mm<br>1085mm            |