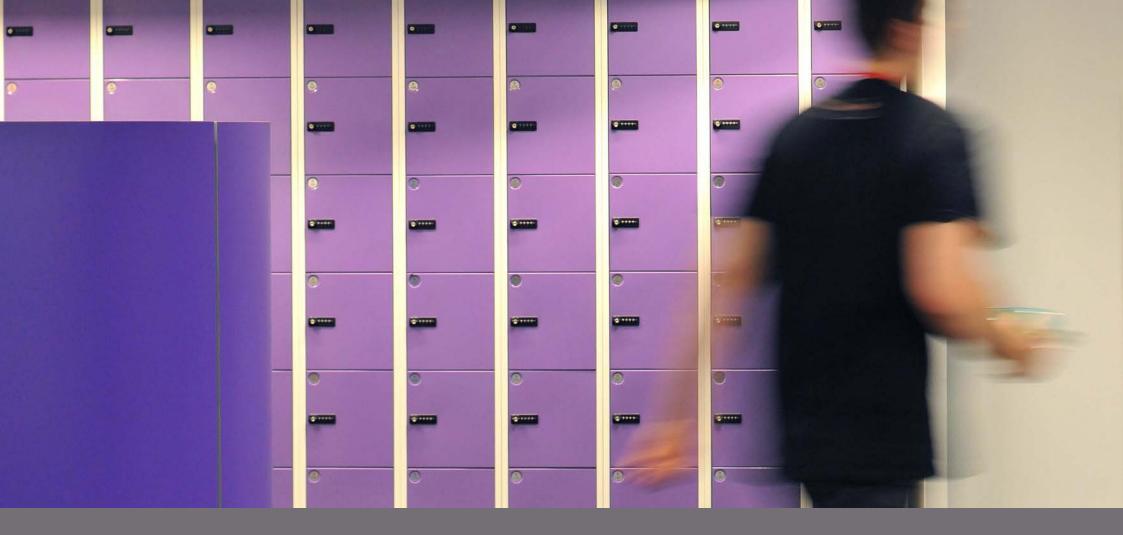

Maine lockers have the ability to offer all of those things as well as the important standard features such as name tags, key card locking and letterbox openings.

Colour can make or break the design of an interior space. Often the desire to keep crisp white lines and monochrome tones can mean a bright splash of colour is sometimes overlooked. At Maine we can offer any RAL colour on our lockers which means you can add that vibrance or brand reference without overpowering the aesthetic of the entire space.

As with all Maine storage, lockers and filing cabinets, you have a choice of any RAL colour on the doors and carcase and lots to choose from when it comes to security and door fronts, such as key code locking, coat rails and ventillation.