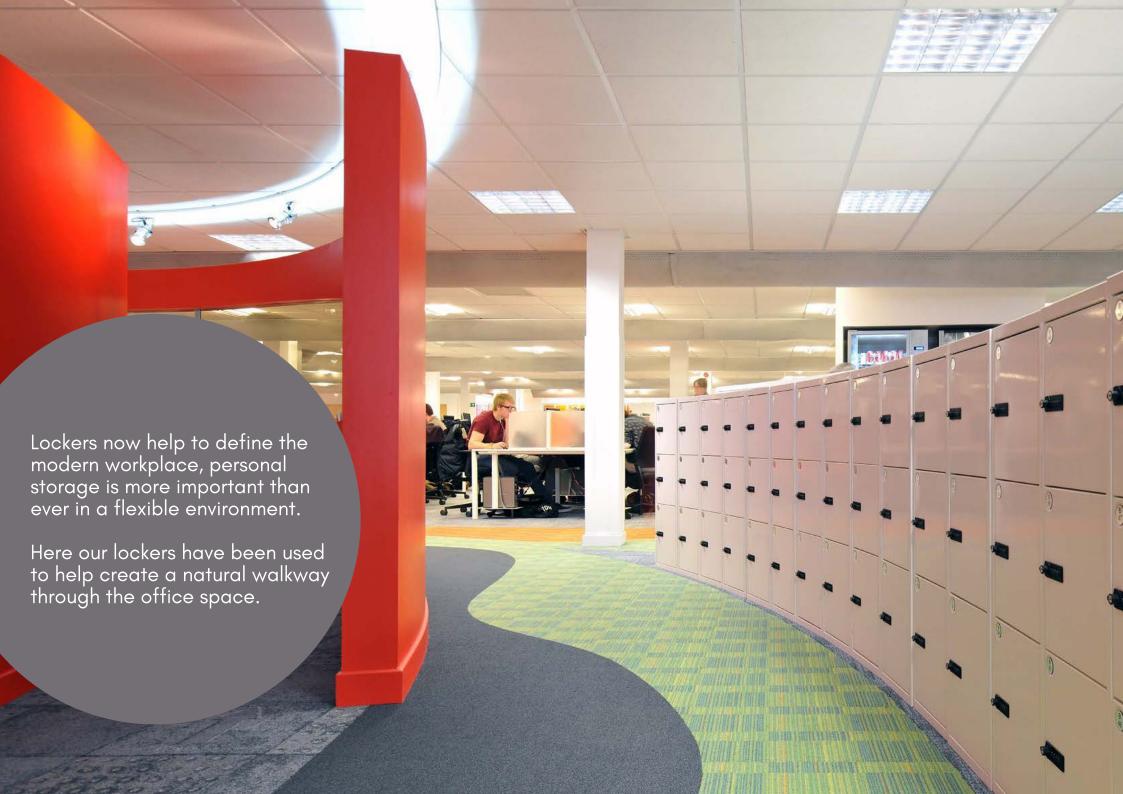

The modern work-place is constantly changing and so are the needs of those who spend their time in them. With collaboration and co-working being of such importance, lockers have become often the only fixed space you have to leave personal items.

But lockers should be so much more than a place to store trainers and gym kit. They can be a place to have casual meetings with colleagues, they can be a place where you charge your phone or ipad using the latest usb and usb-c ports. They can even be a place where biophilic design can be added to give that real sense of the outdoors, inside.

Maine lockers have the ability to offer all of those things as well as the important standard features such as name tags, key card locking and letterbox openings.

Colour can make or break the design of an interior space. Often the desire to keep crisp white lines and monochrome tones can mean a bright splash of colour is sometimes overlooked. At Maine we can offer any RAL colour on our lockers which means you can add that vibrance or brand reference without overpowering the aesthetic of the entire space.