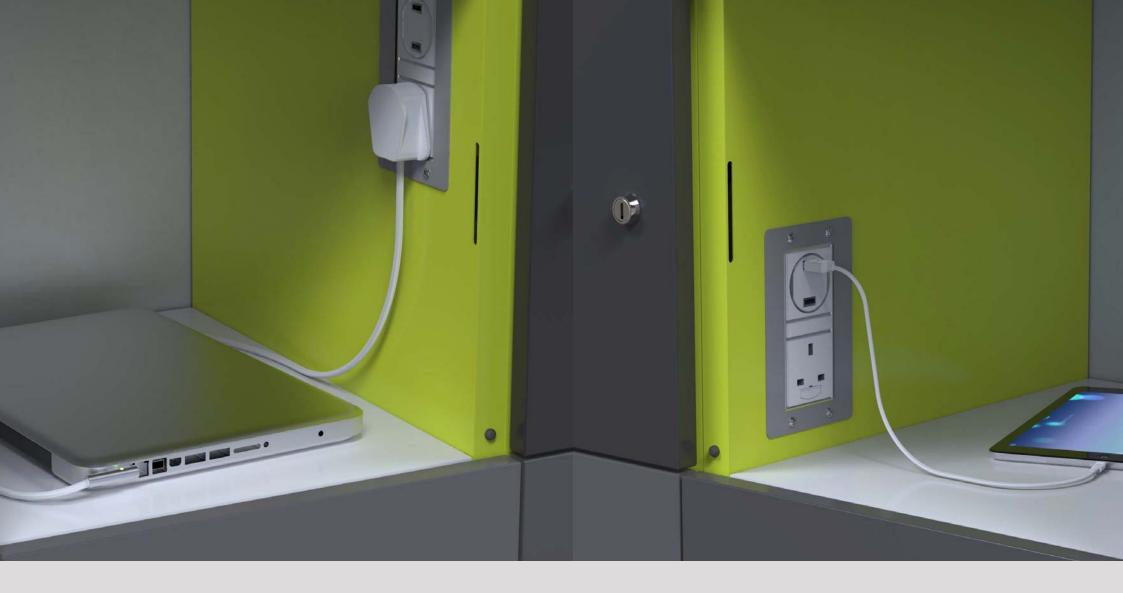

We offer many different types of integrated technology alongside our locker system. From standard UK and EU power outlets to USB and USB-C charging ports for your laptops, tablets and mobile phones. Contact us to discuss your specific requirment.