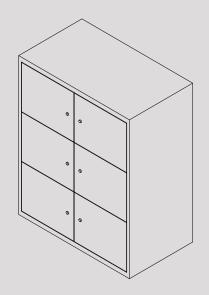

#### Colours Any RAL

Depth 457 mm

| 6 Person                   | 10 Person                  |
|----------------------------|----------------------------|
| Widths 800 / 900 / 1 000mm | Widths 800 / 900 / 1 000mm |
| Heights                    | Heights                    |
| 992mm<br>1085mm            | 992mm<br>1085mm            |