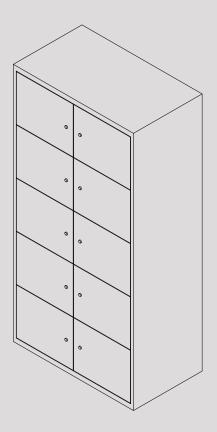

#### Colours Any RAL

Depth 457 mm

| 6 Person                   | 10 Person                  |
|----------------------------|----------------------------|
| Widths 800 / 900 / 1 000mm | Widths 800 / 900 / 1 000mm |
| Heights                    | Heights                    |
| 992mm<br>1085mm            | 992mm<br>1085mm            |