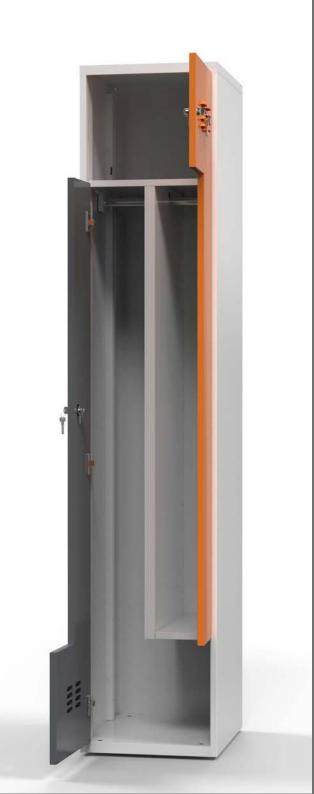

### zlockers

Z lockers are the perfect product for a busy coworking or hot desking office. They combine the convienience of a standard locker with the full height size needed to hang clothing.

Of course outside of the workplace, Z lockers are at home in the gym changing room.

As with all Maine storage, lockers and filing cabinets, you have a choice of any RAL colour on the doors and carcase and lots to choose from when it comes to security and door fronts, such as key code locking, coat rails and ventillation.

### zlockers

Standard Z Locker dimensions and details below. Each standard unit contains 2no Lockers.

Standard unit 400mmW x 500mmD x1984mmH

Coat Rail 400mmW

Blank Shelf 400mmW

Right Hand Hanger Size 1284mmH

Left Hand Hanger Size 1612mmH

Various locking options available on request. Other sizes available on request.

maine lockers