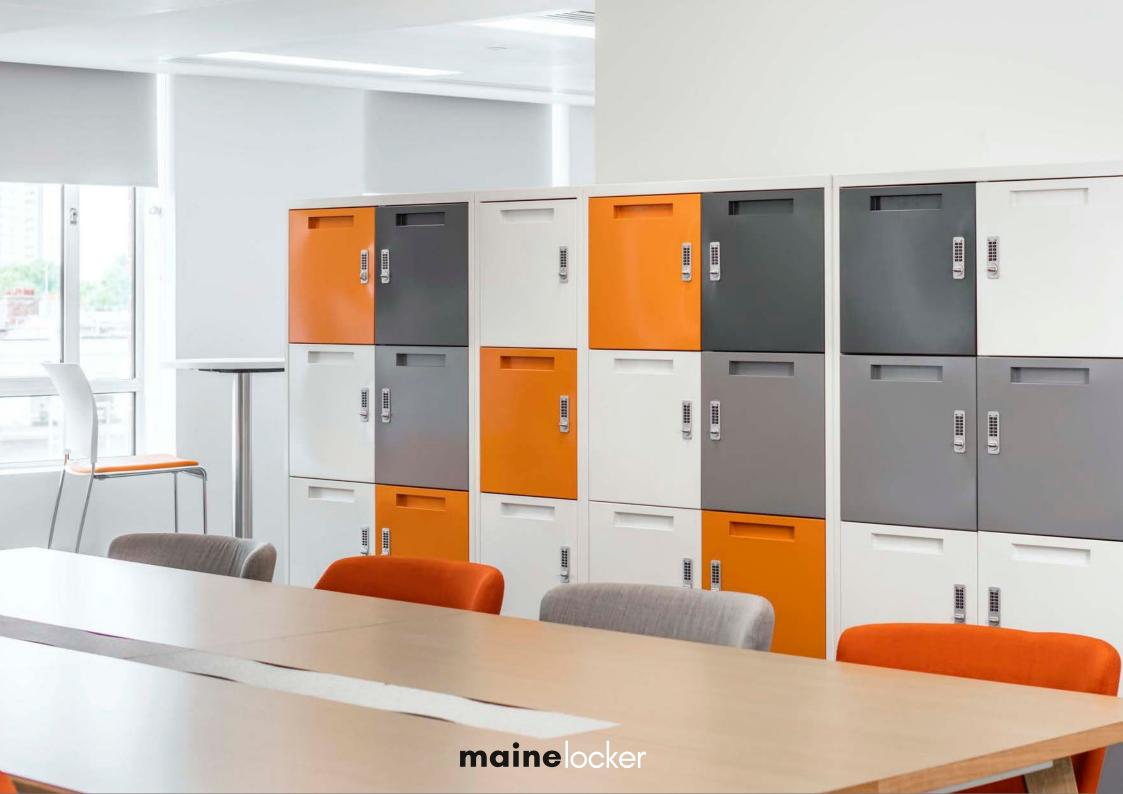

Maine lockers have the ability to offer all of those things as well as the important standard features such as name tags, key card locking and letterbox openings.

Colour can make or break the design of an interior space. Often the desire to keep crisp white lines and monochrome tones can mean a bright splash of colour is sometimes overlooked. At Maine we can offer any RAL colour on our lockers which means you can add that vibrance or brand reference without overpowering the aesthetic of the entire space.

### maine lockers

Aside from choosing striking colours to change the look and feel of a space, Maine steel lockers can also be clad in a range of other materials including MFC.

Flexibility is at the heart of Maine's manufacturing process and so being able to offer as many options as possible is very important.

### Standard Finishes

H3703 ST15 Natural Aida

H1869 ST9 Canadian Maple

H1582 ST15 Ellman

W1000 ST9 Premium White

U708 ST15 Light Grey