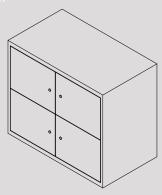

#### Colours Any RAL

Depth 457 mm

| 6 Person                   | 10 Person                  |
|----------------------------|----------------------------|
| Widths 800 / 900 / 1 000mm | Widths 800 / 900 / 1 000mm |
| Heights                    | Heights                    |
| 992mm<br>1085mm            | 992mm<br>1085mm            |