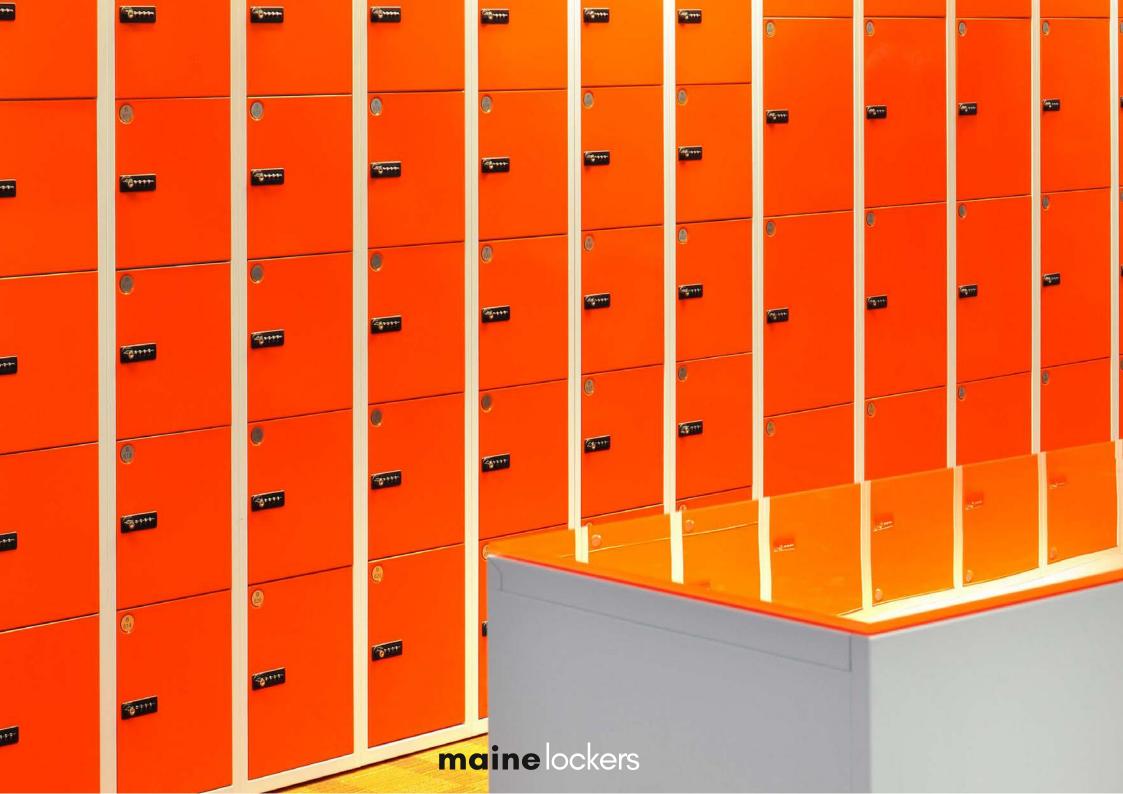

Maine lockers have the ability to offer all of those things as well as the important standard features such as name tags, key card locking and letterbox openings.

Colour can make or break the design of an interior space. Often the desire to keep crisp white lines and monochrome tones can mean a bright splash of colour is sometimes overlooked. At Maine we can offer any RAL colour on our lockers which means you can add that vibrance or brand reference without overpowering the aesthetic of the entire space.

### maine lockers

Aside from choosing striking colours to change the look and feel of a space, Maine steel lockers can also be clad in a range of other materials including MFC.

Flexibility is at the heart of Maine's manufacturing process and so being able to offer as many options as possible is very important.

As with all Maine storage, lockers and filing cabinets, you have a choice of any RAL colour on the doors and carcase and lots to choose from when it comes to security and door fronts, such as key code locking, coat rails and ventillation.