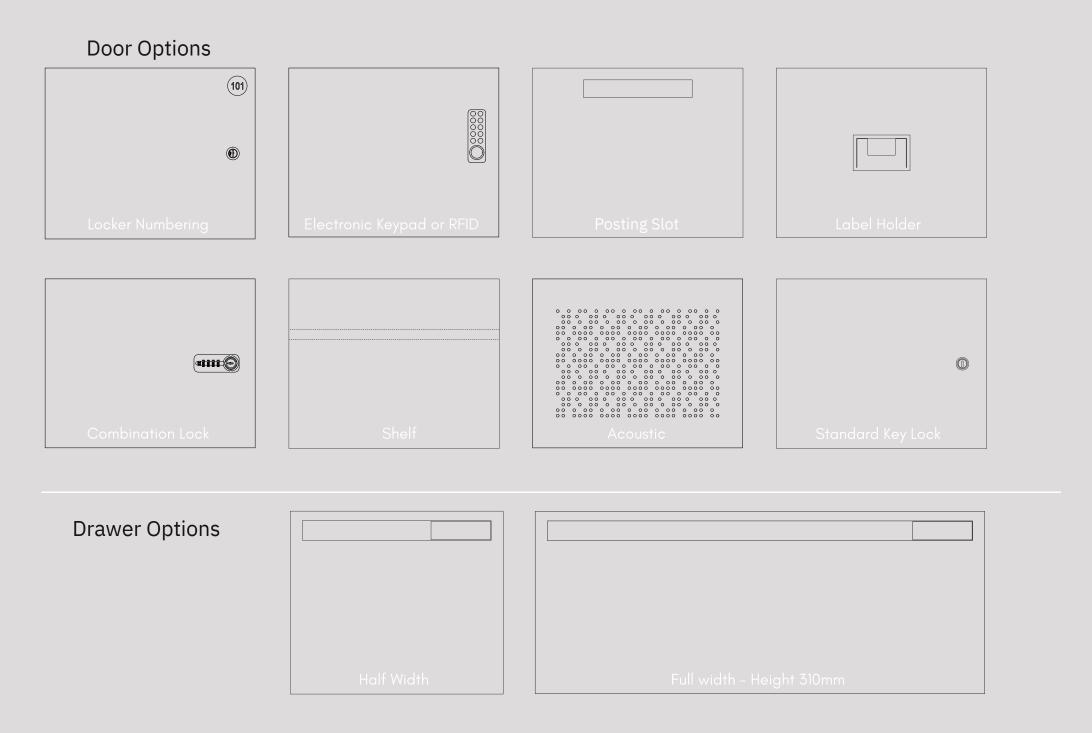

Maine lockers have the ability to offer all of those things as well as the important standard features such as name tags, key card locking and letterbox openings.

Colour can make or break the design of an interior space. Often the desire to keep crisp white lines and monochrome tones can mean a bright splash of colour is sometimes overlooked. At Maine we can offer any RAL colour on our lockers which means you can add that vibrance or brand reference without overpowering the aesthetic of the entire space.

As with all Maine storage, lockers and filing cabinets, you have a choice of any RAL colour on the doors and carcase and lots to choose from when it comes to security and door fronts, such as key code locking, coat rails and ventillation.

### zlockers

Standard Z Locker dimensions and details below. Each standard unit contains 2no Lockers.

Standard unit 400mmW x 500mmD x1984mmH

Coat Rail 400mmW

Blank Shelf 400mmW

Right Hand Hanger Size 1284mmH

Left Hand Hanger Size 1612mmH

Various locking options available on request. Other sizes available on request.

maine lockers