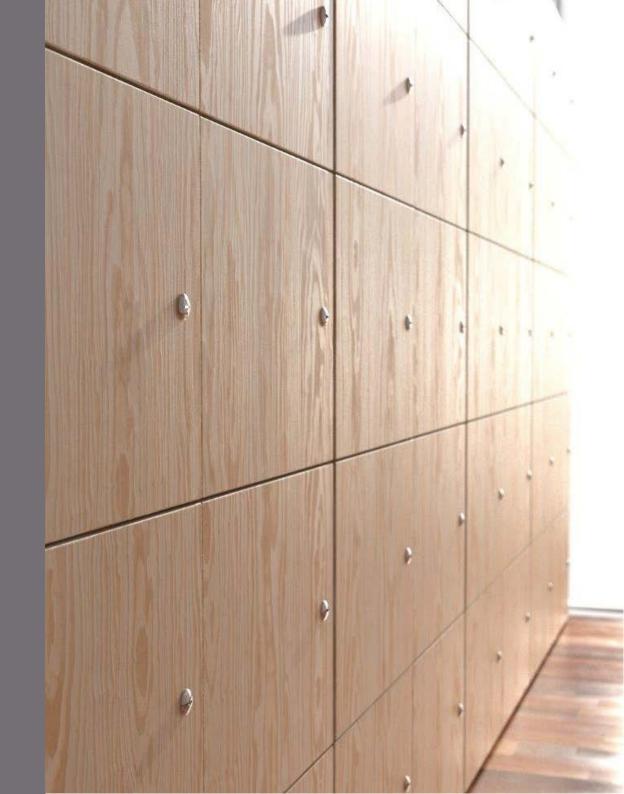

### maine lockers

Aside from choosing striking colours to change the look and feel of a space, Maine steel lockers can also be clad in a range of other materials including MFC.

Flexibility is at the heart of Maine's manufacturing process and so being able to offer as many options as possible is very important.

We have a selection of standard MFC finishes available but as with most of our products, we also can offer bespoke materials......