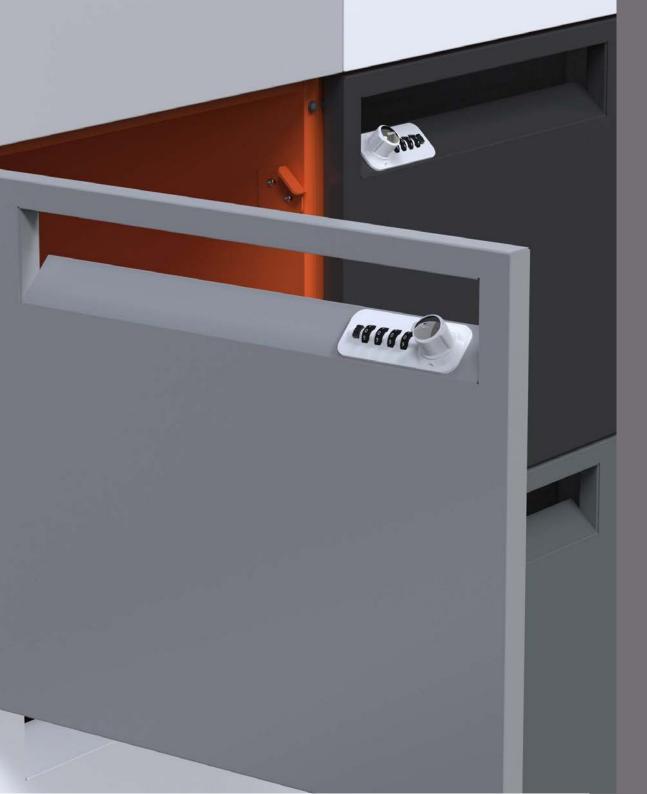

Maine lockers have the ability to offer all of those things as well as the important standard features such as name tags, key card locking and letterbox openings.

Colour can make or break the design of an interior space. Often the desire to keep crisp white lines and monochrome tones can mean a bright splash of colour is sometimes overlooked. At Maine we can offer any RAL colour on our lockers which means you can add that vibrance or brand reference without overpowering the aesthetic of the entire space.

As with all Maine storage, lockers and filing cabinets, you have a choice of any RAL colour on the doors and carcase and lots to choose from when it comes to security and door fronts, such as key code locking, coat rails and ventillation.