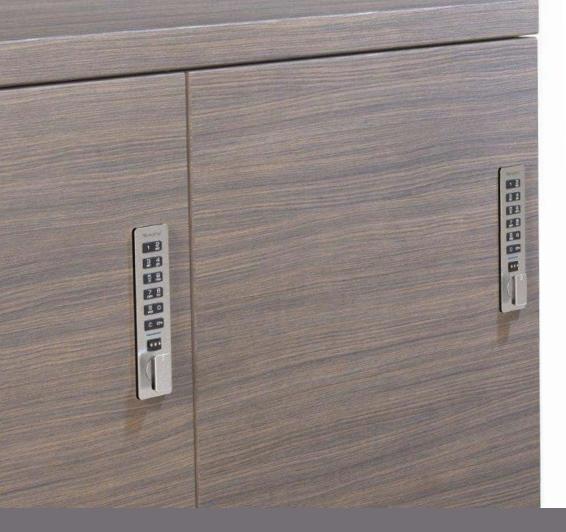

As with all Maine storage, lockers and filing cabinets, you have a choice of any RAL colour on the doors and carcase and lots to choose from when it comes to security and door fronts, such as key code locking, coat rails and ventillation.