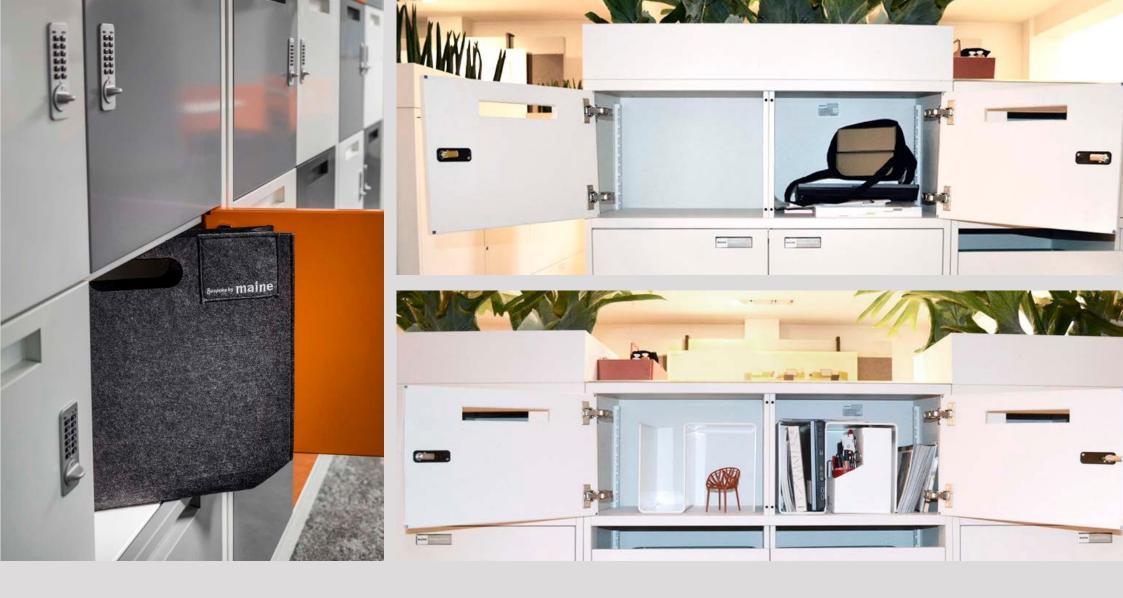

### What's in your locker?

- Gym kit?
- Secret sweets stash?
- Headphones?
- Change of clothes?

Whatever it is, we know that having that place to keep your personal things while in the office or on the move is important to you. Whether you want to declutter your desk or secure something valuable, Maine lockers have a solution.

The modern work-place is constantly changing and so are the needs of those who spend their time in them. With collaboration and co-working being of such importance, lockers have become often the only fixed space you have to leave personal items.

But lockers should be so much more than a place to store trainers and gym kit. They can be a place to have casual meetings with colleagues, they can be a place where you charge your phone or ipad using the latest usb and usb-c ports. They can even be a place where biophilic design can be added to give that real sense of the outdoors, inside.

Maine lockers have the ability to offer all of those things as well as the important standard features such as name tags, key card locking and letterbox openings.

Colour can make or break the design of an interior space. Often the desire to keep crisp white lines and monochrome tones can mean a bright splash of colour is sometimes overlooked. At Maine we can offer any RAL colour on our lockers which means you can add that vibrance or brand reference without overpowering the aesthetic of the entire space.

### mainelockers

Whether it's in-house bespoke design or working with well known brands, we offer a large range of accessories for your locker space. We can help you organise your possessions or move them from desk to desk in a flexible working environment.