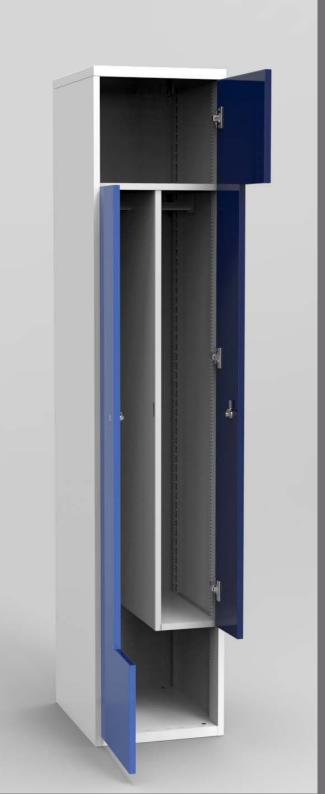

### zlockers

Z lockers are the perfect product for a busy coworking or hot desking office. They combine the convienience of a standard locker with the full height size needed to hang clothing.

Of course outside of the workplace, Z lockers are at home in the gym changing room.

### zlockers

Standard Z Locker dimensions and details below. Each standard unit contains 2no Lockers.

Standard unit 400mmW x 500mmD x1984mmH

Coat Rail 400mmW

Blank Shelf 400mmW

Right Hand Hanger Size 1284mmH

Left Hand Hanger Size 1612mmH

Various locking options available on request. Other sizes available on request.

maine lockers