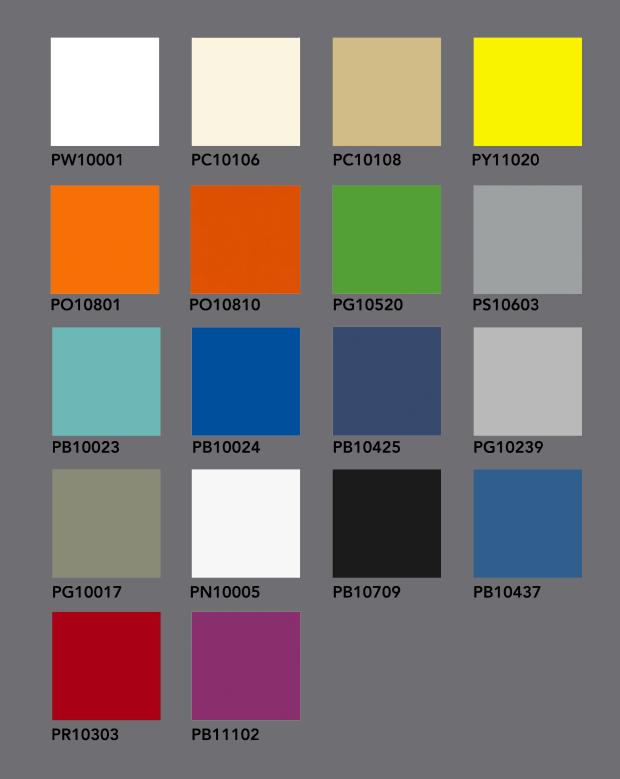

## Here are our standard RAL colours

Outside of our standards, Maine units can be specified in any colour including tonal shades and corporate colours.

Colours can be specified from the palettes of BS, RAL, Pantone or Dulux Colour Dimensions as well as specialist paints including metallic, polychromatic and pearlescent finishes.

Maine's powder paint line uses the most contemporary technology to ensure a perfect finish. Metal swatches in the final colours and finishes are supplied to ensure a match.

Should a different colour be required then please contact customer services.

sales@maine.co.uk or call 01908 271688

PW10001 - Pure White PC10106 - Cream PC10108 - Pale Beige PY11020 - Zinc Yellow PO10801 - Pastel Orange PO10810 - Deep Orange PG10520 - Yellow Green PS10603 - White Aluminium PB10023 - Pastel Turquoise PB10024 - Traffic Blue PB10425 - Violet Blue PG10239 - Light Grey PG10017 - Stone Grey PN10005 - Traffic White PB10709 - Traffic Black PB10437 - Brilliant Blue PR10303 - Ruby Red PB11102 - Traffic Purple