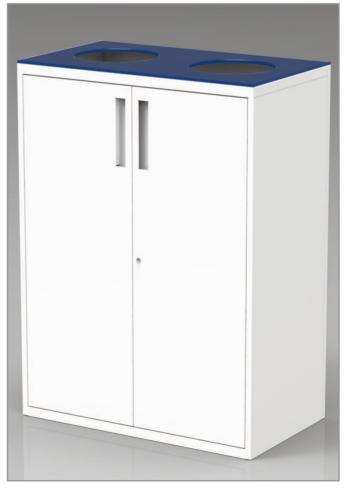

## naine

Maine Recycling Units are designed to fit within Maine's existing storage ranges, keeping the workspace both efficient and co-ordinated for office storage and waste,

A variety of Recycling Units can be specified in a range of options for adding waste from a simple postal slot to front-loading swinging panels or top loading easy drop holes. The internal bins are easily accessed and can be locked if necessary, including the ability to lock the cupboard doors individually to manage confidential waste. The units are available in any colour, including tonal shades and corporate colours, with or without signage.

The units themselves are 98% recyclable, with 40% recycled previously.

**London Office** 

31-35 Kirby Street London EC1N 8TE t. 0207 492 1970 Head Office

40 Barton Road Water Eaton Industrial Estate Milton Keynes, MK2 3EF t. 01908 271688