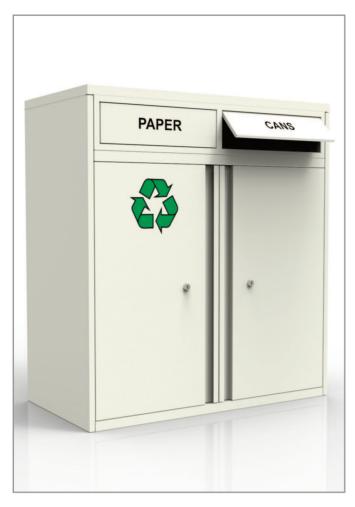

## naine

Maine Recycling Units are designed to fit within Maine's existing storage ranges, keeping the workspace both efficient and co-ordinated for office storage and waste,

A variety of Recycling Units can be specified in a range of options for adding waste from a simple postal slot to front-loading swinging panels or top loading easy drop holes. The internal bins are easily accessed and can be locked if necessary, including the ability to lock the cupboard doors individually to manage confidential waste. The units are available in any colour, including tonal shades and corporate colours, with or without signage.

The units themselves are 98% recyclable, with 40% recycled previously.

**London Office** 

31-35 Kirby Street London EC1N 8TE t. 0207 492 1970 Head Office

40 Barton Road Water Eaton Industrial Estate Milton Keynes, MK2 3EF t. 01908 271688