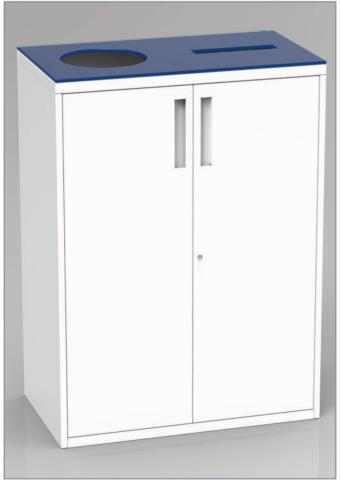

## naine

Maine Recycling Units are designed to fit within Maine's existing storage ranges, keeping the workspace both efficient and co-ordinated for office storage and waste,

A variety of Recycling Units can be specified in a range of options for adding waste from a simple postal slot to front-loading swinging panels or top loading easy drop holes. The internal bins are easily accessed and can be locked if necessary, including the ability to lock the cupboard doors individually to manage confidential waste. The units are available in any colour, including tonal shades and corporate colours, with or without signage.

The units themselves are 98% recyclable, with 40% recycled previously.

**London Office** 

31-35 Kirby Street London EC1N 8TE t. 0207 492 1970 Head Office

40 Barton Road Water Eaton Industrial Estate Milton Keynes, MK2 3EF t. 01908 271688