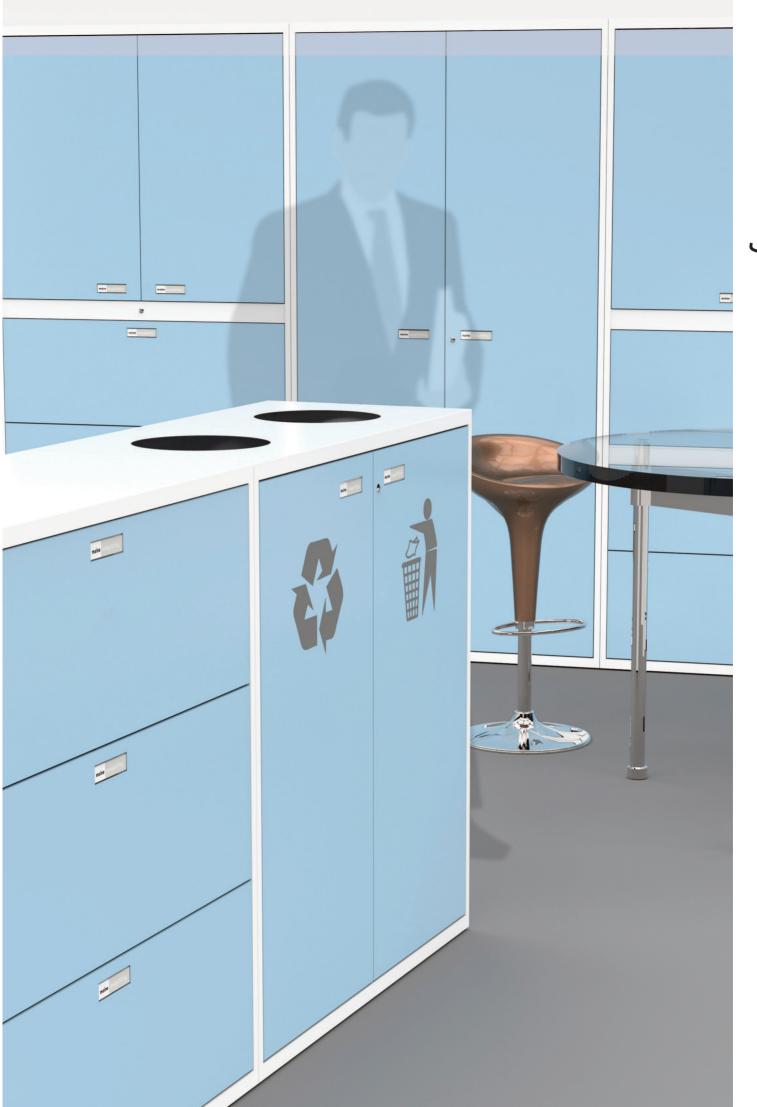

## naine

Maine Recycling Units are designed to fit within Maine's existing storage ranges, keeping the workspace both efficient and co-ordinated for office storage and waste,

A variety of Recycling Units can be specified in a range of options for adding waste from a simple postal slot to front-loading swinging panels or top loading easy drop holes. The internal bins are easily accessed and can be locked if necessary, including the ability to lock the cupboard doors individually to manage confidential waste. The units are available in any colour, including tonal shades and corporate colours, with or without signage.

The units themselves are 98% recyclable, with 40% recycled previously.

**London Office** 

31-35 Kirby Street London EC1N 8TE t. 0207 492 1970 Head Office

40 Barton Road Water Eaton Industrial Estate Milton Keynes, MK2 3EF t. 01908 271688