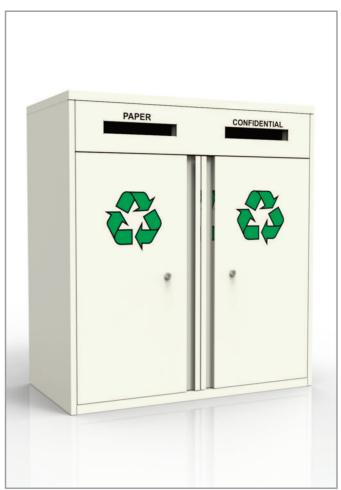

## naine

Maine Recycling Units are designed to fit within Maine's existing storage ranges, keeping the workspace both efficient and co-ordinated for office storage and waste,

A variety of Recycling Units can be specified in a range of options for adding waste from a simple postal slot to front-loading swinging panels or top loading easy drop holes. The internal bins are easily accessed and can be locked if necessary, including the ability to lock the cupboard doors individually to manage confidential waste. The units are available in any colour, including tonal shades and corporate colours, with or without signage.

The units themselves are 98% recyclable, with 40% recycled previously.

**London Office** 

31-35 Kirby Street London EC1N 8TE t. 0207 492 1970 Head Office

40 Barton Road Water Eaton Industrial Estate Milton Keynes, MK2 3EF t. 01908 271688