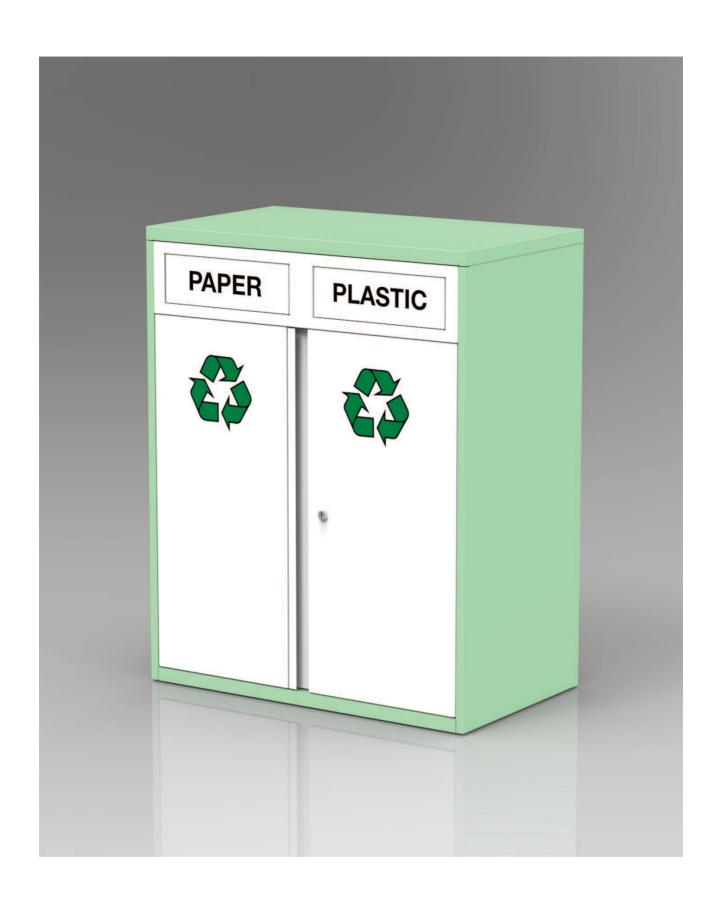

## naine

Maine Recycling Units are designed to fit within Maine's existing storage ranges, keeping the workspace both efficient and co-ordinated for office storage and waste,

A variety of Recycling Units can be specified in a range of options for adding waste from a simple postal slot to front-loading swinging panels or top loading easy drop holes. The internal bins are easily accessed and can be locked if necessary, including the ability to lock the cupboard doors individually to manage confidential waste. The units are available in any colour, including tonal shades and corporate colours, with or without signage.

The units themselves are 98% recyclable, with 40% recycled previously.

**London Office** 

31-35 Kirby Street London EC1N 8TE t. 0207 492 1970 Head Office

40 Barton Road Water Eaton Industrial Estate Milton Keynes, MK2 3EF t. 01908 271688